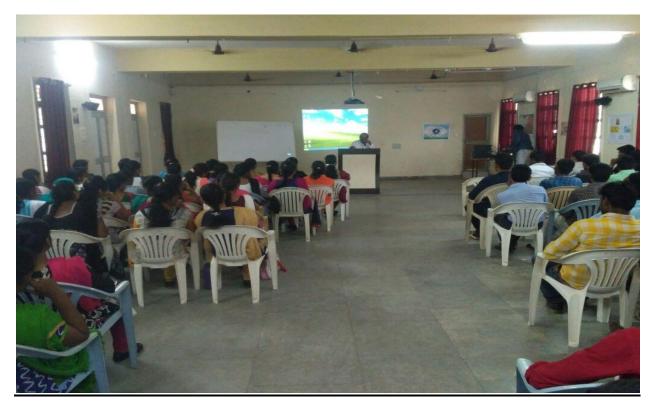

## Academic Year: 2017-2018

This Course is about imparting the requisite knowledge, especially for the students who are willing to acquire the membership of National Stock Exchange (NSE). Through this module, students can learn the operation cycle of the Capital Markets and its working via NEAT system. It also covers the trading procedure of Stock market in different sectors in stocking. This was conducted to MBA students by Dr. G. Dhanunjaya.

## **Photos**