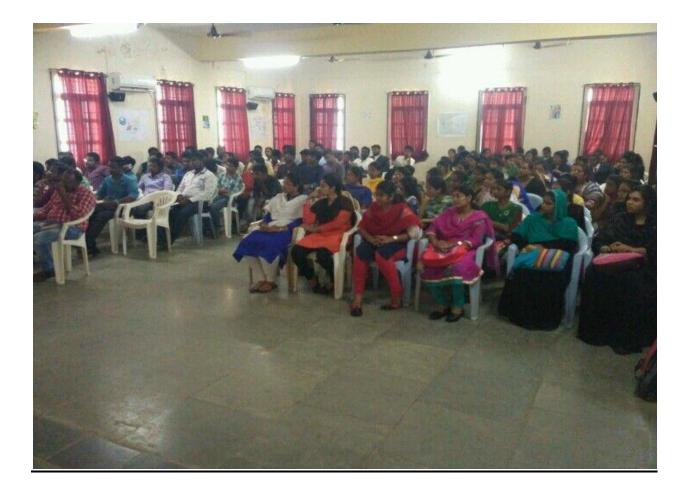

#### Academic Year: 2017-2018

This Course is to provide knowledge on Business Research Methods to MBA Students. Mr. Lakshmi Rawat from National Stock Exchange, Chennai was the resource person for this course. It equips students with the skills to develop and undertake a research dissertation. It provides the theoretical and practical preparation for business research and it covers the necessary skills and requirements for a literature review, qualitative and quantitative methods.

## **Photos**