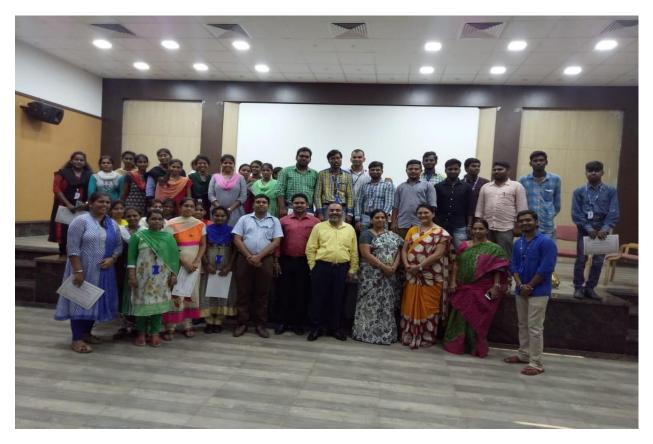

#### **<u>Certificate Course on Fundamental Analysis</u>**

The department of management studies, Narayana Engineering College, Nellore in association with Raven Bio-Tech Inc organized a certificate course on "Fundamental Analysis" during the period from 25-8-2018 to 31-8-2018 in Kauithalya Seminar hall, C-Block. Prof. M. Sreenivasulu Reddy acted as the resource person. He delivered an excellent lecture on fundamental analysis. In his speech, He said that fundamental analysis is a method of evaluating a security in an attempt to assess its intrinsic value, by examining related economic, financial, and other qualitative and quantitative factors.