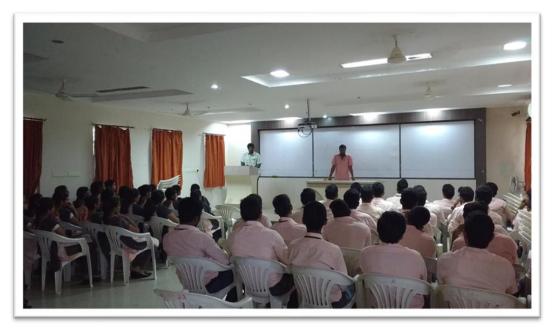

### DEPARTMENT OF ELECTRICAL AND ELECTRONICS ENGINEERING

### A Brief Report On A Technical talk On Electrical Safety

Date: 28th January 2016

Venue: Edison Auditorium, B Block, NECN

#### **Description of the Event:**

The Department of Electrical and Electronics department has organized a Technical Talk on Electrical Safety with an aim to provide in depth awareness on the Electrical Safety while working with the Electrical appliances, on 28th January 2016 to II Year B.Tech EEE students.

The resource person highlighting a critical points

The resource person answering the queries

Head

Date: 07.03.2016