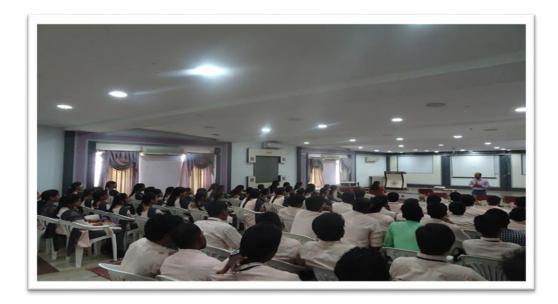

# DEPARTMENT OF ELECTRICAL AND ELECTRONICS ENGINEERING

A Brief Report On An One Day Seminar On Modern Concepts in Power System

Date: 4th April 2016

Venue: Edison Auditorium, B Block, NEC, Nellore

### Description of the Event:

Aiming to provide an insight into the Power System, the Department of Electrical and Electronics Engineering organized a Seminar on "*Modern Concepts in Power System*" on 4<sup>th</sup> April 2016, for III year B.Tech EEE students successfully. Dr. I. Prabhakar Reddy, Head of the Department of Electrical and Electronics Engineering welcomed the participants and the Guest and introduced the programme objectives to the participants in his welcome address. Around 91 students and the Faculty have participated in the seminar.

The resource person addressing the student

HOD and students during the presentation

Date: 05.10.2015