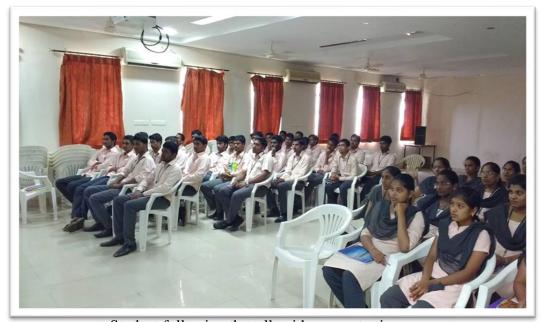

### DEPARTMENT OF ELECTRICAL AND ELECTRONICS ENGINEERING

### A Brief Report On A Technical talk On Electrical Safety

Date: 28th January 2016

Venue: Edison Auditorium, B Block, NECN

#### **Description of the Event:**

The Department of Electrical and Electronics department has organized a Technical Talk on Electrical Safety with an aim to provide in depth awareness on the Electrical Safety while working with the Electrical appliances, on 28th January 2016 to II Year B.Tech EEE students.

The resource person highlighting a critical points

The resource person answering the queries

Head

Date: 07.03.2016