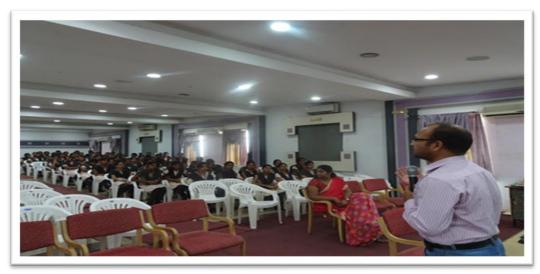

### **DEPARTMENT OF ELECTRICAL AND ELECTRONICS ENGINEERING**

A Brief Report About A Seminar On Power Electronics and Electrical Drives

Date: 8th April 2015

Venue: Edison Auditorium, B Block, NEC, Nellore

#### Description of the Event:

Aiming to provide an in depth knowledge on Power Electronics, on 8<sup>th</sup> April 2015 Department of Electrical and Electronics Engineering organized a One Day Seminar on "Power Electronics and Electrical Drives" successfully for III Year B.Tech EEE Students. Participants and the Guests were welcomed to the Seminar by Dr. I. Prabhakar Reddy, Head of the Department of Electrical and Electronics Engineering and during his welcome speech, he introduced the programme objectives to the participants. Around 93 Students and the Faculty have participated in this event.

The resource person discussing as key concept

The resource person explaining the applications

Date: 25.01.2018