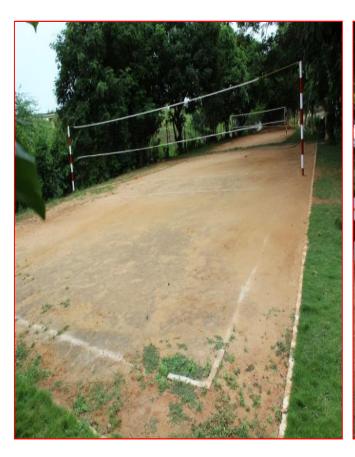

| Cricket Practice net | In front of "B" Block          | 1                 | 27.889x3.352 Mts |
| 6    | Throw ball           | In front of "A" Block          | 1                 | 18.30x12.20 Mts  |
| 7    | Tennikoit            | In front of "A" Block          | 1                 | 12.2x5.5Mts      |
| 11   | Gym room             | Gym room (Common)              | 1                 | 8.382x7.416 Mts  |
| 12   | Table Tennis         | Indoor Room<br>(Common)        |                   | 15.087x8.382 Mts |
| 13   | Carroms              | (common)                       | 1                 |                  |
| 14   | Chess                |                                |                   |                  |



### Volleyball

#### **Basketball**







### **Shuttle Badminton**









**Throw Ball** 

**Cricket Net Practice** 







**Caroms** 





**Table Tennis** 







### **Gymnasium**