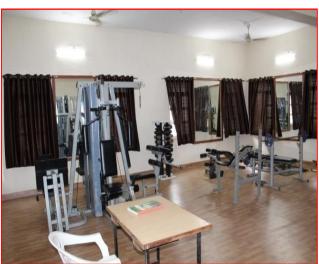

| In front of "A" Block          | 1                 | 18.30x12.20 Mts  |
| 7    | Tennikoit            | In front of "A" Block          | 1                 | 12.2x5.5Mts      |
| 11   | Gym room             | Gym room (Common)              | 1                 | 8.382x7.416 Mts  |
| 12   | Table Tennis         | Indoor Room<br>(Common)        |                   | 15.087x8.382 Mts |
| 13   | Carroms              | (common)                       | 1                 |                  |
| 14   | Chess                |                                |                   |                  |



### Volleyball

#### **Basketball**







### **Shuttle Badminton**









**Throw Ball** 

**Cricket Net Practice** 







**Caroms** 





**Table Tennis** 







### **Gymnasium**