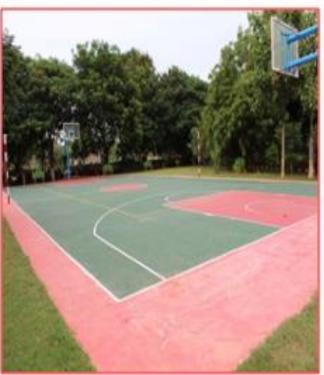

| 28x15 Mts        |
| 5    | Cricket Practice net | In front of "B" Block          | 1                 | 27.889x3.352 Mts |
| 6    | Throw ball           | In front of "A" Block          | 1                 | 18.30x12.20 Mts  |
| 7    | Tennikoit            | In front of "A" Block          | 1                 | 12.2x5.5Mts      |
| 11   | Gym room             | Gym room (Common)              | 1                 | 8.382x7.416 Mts  |
| 12   | Table Tennis         | Indoor Room<br>(Common)        |                   | 15.087x8.382 Mts |
| 13   | Carroms              | (common)                       | 1                 |                  |
| 14   | Chess                |                                |                   |                  |



### Volleyball

#### **Basketball**







### **Shuttle Badminton**









**Throw Ball** 

**Cricket Net Practice** 







**Caroms** 





**Table Tennis** 







### **Gymnasium**