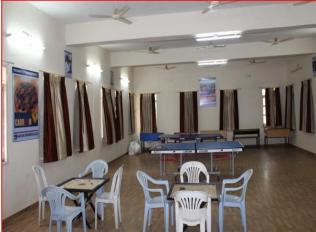

#### **FACILITIES FOR SPORTS AND GAMES**

| S.No | NAME OF PLAY COURT   | PLACES OF PLAY COURT           | TOTAL PLAY COURTS | MEASUREMENTS     |
|------|----------------------|--------------------------------|-------------------|------------------|
| 1    | Ball Badminton       | In front of "B" Block (Common) | 1                 | 24x12 Mts        |
| 2    | Volleyball           | In front of "B" Block (Common) | 1                 | 18x9 Mts         |
| 3    | Badminton            | In front of "A" "C" Block      | 2                 | 13.40x6.10 Mts   |
| 4    | Basketball           | In front of "B" Block (Common) | 1                 | 28x15 Mts        |
| 5    | Cricket Practice net | In front of "B" Block          | 1                 | 27.889x3.352 Mts |
| 6    | Throw ball           | In front of "A" Block          | 1                 | 18.30x12.20 Mts  |
| 7    | Tennikoit            | In front of "A" Block          | 1                 | 12.2x5.5Mts      |
| 11   | Gym room             | Gym room (Common)              | 1                 | 8.382x7.416 Mts  |
| 12   | Table Tennis         | Indoor Room<br>(Common)        |                   | 15.087x8.382 Mts |
| 13   | Carroms              | (common)                       | 1                 |                  |
| 14   | Chess                |                                |                   |                  |

### **Shuttle Badminton**

**Throw Ball** 

**Cricket Net Practice** 

**Caroms** 

**Table Tennis** 