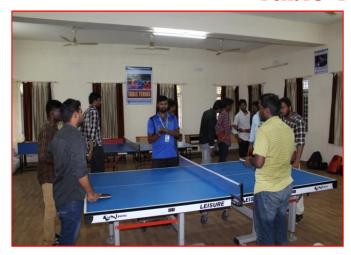

#### **FACILITIES FOR SPORTS AND GAMES**

| S.No | NAME OF PLAY COURT   | PLACES OF PLAY COURT           | TOTAL PLAY COURTS | MEASUREMENTS     |
|------|----------------------|--------------------------------|-------------------|------------------|
| 1    | Ball Badminton       | In front of "B" Block (Common) | 1                 | 24x12 Mts        |
| 2    | Volleyball           | In front of "B" Block (Common) | 1                 | 18x9 Mts         |
| 3    | Badminton            | In front of "A" "C" Block      | 2                 | 13.40x6.10 Mts   |
| 4    | Basketball           | In front of "B" Block (Common) | 1                 | 28x15 Mts        |
| 5    | Cricket Practice net | In front of "B" Block          | 1                 | 27.889x3.352 Mts |
| 6    | Throw ball           | In front of "A" Block          | 1                 | 18.30x12.20 Mts  |
| 7    | Tennikoit            | In front of "A" Block          | 1                 | 12.2x5.5Mts      |
| 11   | Gym room             | Gym room (Common)              | 1                 | 8.382x7.416 Mts  |
| 12   | Table Tennis         | Indoor Room<br>(Common)        |                   | 15.087x8.382 Mts |
| 13   | Carroms              | (common)                       | 1                 |                  |
| 14   | Chess                |                                |                   |                  |

### **Shuttle Badminton**

**Throw Ball** 

**Cricket Net Practice** 

**Caroms** 

**Table Tennis** 