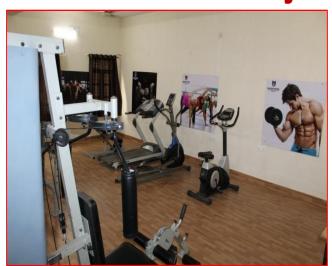

#### **FACILITIES FOR SPORTS AND GAMES**

| S.No | NAME OF PLAY COURT   | PLACES OF PLAY COURT           | TOTAL PLAY COURTS | MEASUREMENTS     |
|------|----------------------|--------------------------------|-------------------|------------------|
| 1    | Ball Badminton       | In front of "B" Block (Common) | 1                 | 24x12 Mts        |
| 2    | Volleyball           | In front of "B" Block (Common) | 1                 | 18x9 Mts         |
| 3    | Badminton            | In front of "A" "C" Block      | 2                 | 13.40x6.10 Mts   |
| 4    | Basketball           | In front of "B" Block (Common) | 1                 | 28x15 Mts        |
| 5    | Cricket Practice net | In front of "B" Block          | 1                 | 27.889x3.352 Mts |
| 6    | Throw ball           | In front of "A" Block          | 1                 | 18.30x12.20 Mts  |
| 7    | Tennikoit            | In front of "A" Block          | 1                 | 12.2x5.5Mts      |
| 11   | Gym room             | Gym room (Common)              | 1                 | 8.382x7.416 Mts  |
| 12   | Table Tennis         | Indoor Room<br>(Common)        |                   | 15.087x8.382 Mts |
| 13   | Carroms              | (common)                       | 1                 |                  |
| 14   | Chess                |                                |                   |                  |

### **Gymnasium**