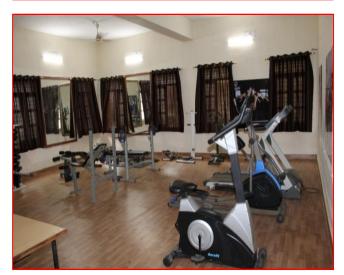

| In front of "A" Block          | 1                 | 18.30x12.20 Mts  |
| 7    | Tennikoit            | In front of "A" Block          | 1                 | 12.2x5.5Mts      |
| 11   | Gym room             | Gym room (Common)              | 1                 | 8.382x7.416 Mts  |
| 12   | Table Tennis         | Indoor Room<br>(Common)        |                   | 15.087x8.382 Mts |
| 13   | Carroms              | (common)                       | 1                 |                  |
| 14   | Chess                |                                |                   |                  |



### Volleyball

#### **Basketball**







### **Shuttle Badminton**









**Throw Ball** 

**Cricket Net Practice** 







**Caroms** 





**Table Tennis** 







### **Gymnasium**