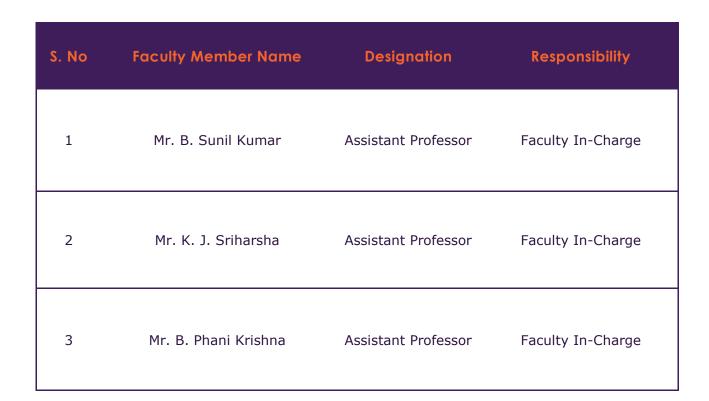

------------------------|---------------------|-------------------|
| 1     | Mr. T. Sai Prasad Reddy | Associate Professor | Faculty In-Charge |

**Student Counselling Committee** 

### **CSE Department**



| S. No | Faculty Member Name | Designation         | Responsibility    |
|-------|---------------------|---------------------|-------------------|
| 1     | Mrs. Sravani Naidu  | Assistant Professor | Faculty In-Charge |

**Students External Participation Committee** 

### **CSE Department**



| S. No | Faculty Member Name | Designation         | Responsibility    |
|-------|---------------------|---------------------|-------------------|
| 1     | Mr. K. J. Sriharsha | Assistant Professor | Faculty In-Charge |

**Students Extension Activities Committee** 

#### **CSE Department**



**Placement and Training Committee** 

#### **CSE Department**



**Coding Club Committee** 

### **CSE Department**



| S. No | Faculty Member Name | Designation         | Responsibility    |
|-------|---------------------|---------------------|-------------------|
| 1     | Mr. C. Dinesh       | Assistant Professor | Faculty In-Charge |

**Professional Society Committee** 

#### **CSE Department**



**Professional Development Program Committee** 

### **CSE Department**



| S.No | Faculty Member Name     | Designation         | Responsibility |
|------|-------------------------|---------------------|----------------|
| 1    | Dr. B. Geetha Vani      | Professor and Head  | Convener       |
| 2    | Prof. J.V.S.M. Raju     | Professor           | Member         |
| 3    | Mr. T. Sai