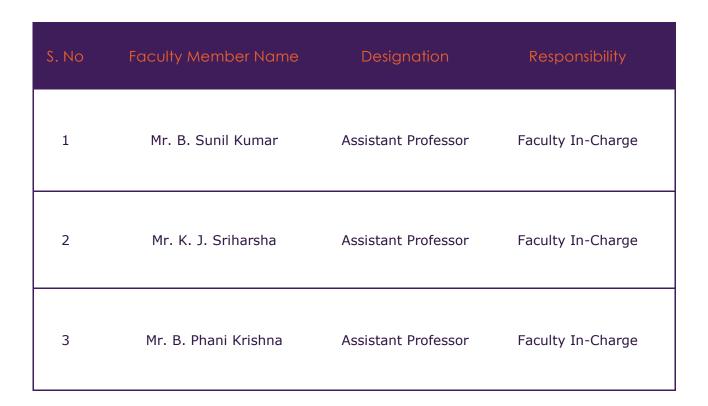

|
| 1     | Mr. T. Sai Prasad Reddy | Associate Professor | Faculty In-Charge |

**Student Counselling Committee** 

### **CSE Department**



| S. No | Faculty Member Name | Designation         | Responsibility    |
|-------|---------------------|---------------------|-------------------|
| 1     | Mrs. Sravani Naidu  | Assistant Professor | Faculty In-Charge |

**Students External Participation Committee** 

### **CSE Department**



| S. No | Faculty Member Name | Designation         | Responsibility    |
|-------|---------------------|---------------------|-------------------|
| 1     | Mr. K. J. Sriharsha | Assistant Professor | Faculty In-Charge |

**Students Extension Activities Committee** 

#### **CSE Department**



**Placement and Training Committee** 

#### **CSE Department**



**Coding Club Committee** 

### **CSE Department**



| S. No | Faculty Member Name | Designation         | Responsibility    |
|-------|---------------------|---------------------|-------------------|
| 1     | Mr. C. Dinesh       | Assistant Professor | Faculty In-Charge |

**Professional Society Committee** 

#### **CSE Department**



**Professional Development Program Committee** 

### **CSE Department**



| S.No | Faculty Member Name     | Designation         | Responsibility |
|------|-------------------------|---------------------|----------------|
| 1    | Dr. B. Geetha Vani      | Professor and Head  | Convener       |
| 2    | Prof. J.V.S.M. Raju     | Professor           | Member         |
| 3    | Mr. T. Sai Prasad Reddy | Associate Professor | Member         |
| 4    | Mr.