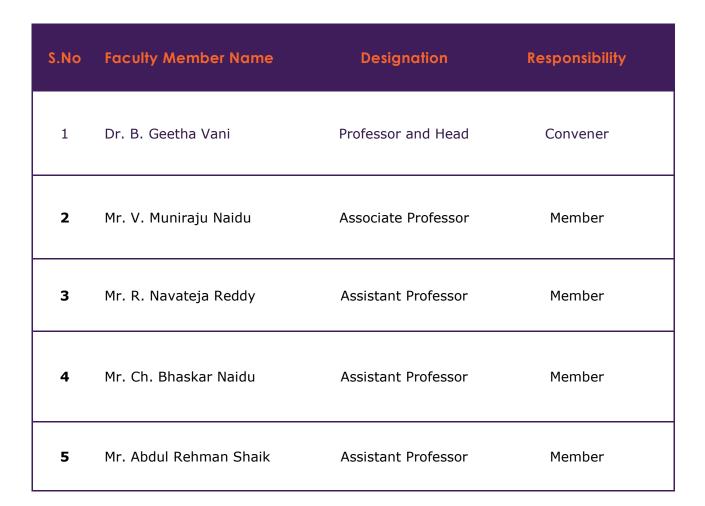

r | Faculty In-Charge |

**Students External Participation Committee** 

### **CSE Department**



| S. No | Faculty Member Name | Designation         | Responsibility    |
|-------|---------------------|---------------------|-------------------|
| 1     | Mr. K. J. Sriharsha | Assistant Professor | Faculty In-Charge |

**Students Extension Activities Committee** 

#### **CSE Department**



**Placement and Training Committee** 

#### **CSE Department**



**Coding Club Committee** 

### **CSE Department**



| S. No | Faculty Member Name | Designation         | Responsibility    |
|-------|---------------------|---------------------|-------------------|
| 1     | Mr. C. Dinesh       | Assistant Professor | Faculty In-Charge |

**Professional Society Committee** 

#### **CSE Department**



**Professional Development Program Committee** 

### **CSE Department**



| S.No | Faculty Member Name     | Designation         | Responsibility |
|------|-------------------------|---------------------|----------------|
| 1    | Dr. B. Geetha Vani      | Professor and Head  | Convener       |
| 2    | Prof. J.V.S.M. Raju     | Professor           | Member         |
| 3    | Mr. T. Sai Prasad Reddy | Associate Professor | Member         |
| 4    | Mr. B. Sunil Kumar      | Associate Professor | Member         |

**Career Guidance Committee** 

# **CSE Department**



| S.No | Faculty Member Name | Designation                   | Responsibility |
|------|---------------------|-------------------------------|----------------|
| 1    | Mr. C. Dinesh       | Assistant Professor           |